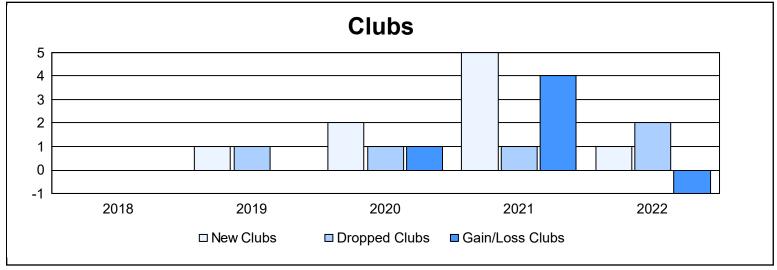

District 201V3 As of June 2022 Cumulative

| Year      | New<br>Clubs | Dropped<br>Clubs | Gain/<br>Loss<br>Clubs | New<br>Members | Charter<br>Members | Reinstate<br>Members | Transfer<br>Members | Total<br>Member<br>Added | Total<br>Members<br>Dropped | Gain/<br>Loss<br>Members |
|-----------|--------------|------------------|------------------------|----------------|--------------------|----------------------|---------------------|--------------------------|-----------------------------|--------------------------|
| 2017-2018 | 0            | 0                | 0                      | 135            | 0                  | 13                   | 20                  | 168                      | 207                         | -39                      |
| 2018-2019 | 1            | 1                | 0                      | 141            | 21                 | 5                    | 24                  | 191                      | 196                         | -5                       |
| 2019-2020 | 2            | 1                | 1                      | 124            | 46                 | 16                   | 14                  | 200                      | 193                         | 7                        |
| 2020-2021 | 5            | 1                | 4                      | 179            | 116                | 2                    | 4                   | 301                      | 216                         | 85                       |
| 2021-2022 | 1            | 2                | -1                     | 143            | 46                 | 4                    | 20                  | 213                      | 243                         | -30                      |
| Average   | 2            | 1                | 1                      | 144            | 46                 | 8                    | 16                  | 215                      | 211                         | 4                        |